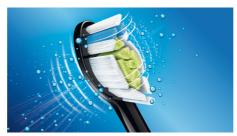

#### AdaptiveClean brush head

Our AdaptiveClean brush head is the only electric toothbrush head that can follow the unique shape of your teeth and gums. With soft flexible sides made of rubber, this brush head can follow every curve. It offers up to 4x more surface contact and up to 10x more plaque removal along the gum line and between teeth. As the brush tracks along the gum line, it absorbs any excessive brushing pressure you might apply so you can be gentle on gums however you brush.

#### **Dynamic cleaning action**

At over 31,000 strokes per minute, Philips Sonicare electric toothbrushes deliver a superior clean that you'll both see and feel. The dynamic cleaning action of our sonic technology drives fluid deep between teeth and along the gum line. You get a powerful yet gentle clean that delivers clinically proven results.