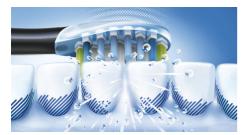

#### AdaptiveClean brush head

Our AdaptiveClean brush head is the only electric toothbrush head that can follow the unique shape of your teeth and gums. With soft flexible sides made of rubber, this brush head can follow every curve. It offers up to 4x more surface contact and up to 10x more plaque removal along the gum line and between teeth. As the brush tracks along the gum line, it absorbs any excessive brushing pressure you might apply so you can be gentle on gums however you brush.