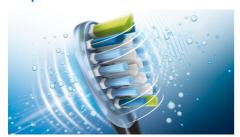

#### DiamondClean brush head

DiamondClean toothbrush head, Philips Sonicare's best whitening brush head, has diamond shaped, medium stiffness bristles to effectively yet gently scrape away plaque. This Philips Sonicare electric toothbrush provides an exceptional cleaning and whiter teeth compared to a manual toothbrush.