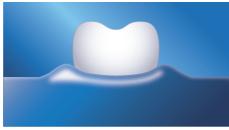

#### AdaptiveClean brush head

Our AdaptiveClean brush head is the only electric toothbrush head that can follow the unique shape of your teeth and gums. With soft flexible sides made of rubber, this brush head can follow every curve. It offers up to 4x more surface contact and up to 10x more plaque removal along the gum line and between teeth. As the brush tracks along the gum line, it absorbs any excessive brushing pressure you might apply so you can be gentle on gums however you brush.

#### DiamondClean brush head

DiamondClean toothbrush head, Philips Sonicare's best whitening brush head, has diamond shaped, medium stiffness bristles to effectively yet gently scrape away plaque. This Philips Sonicare electric toothbrush provides an exceptional cleaning and whiter teeth compared to a manual toothbrush.