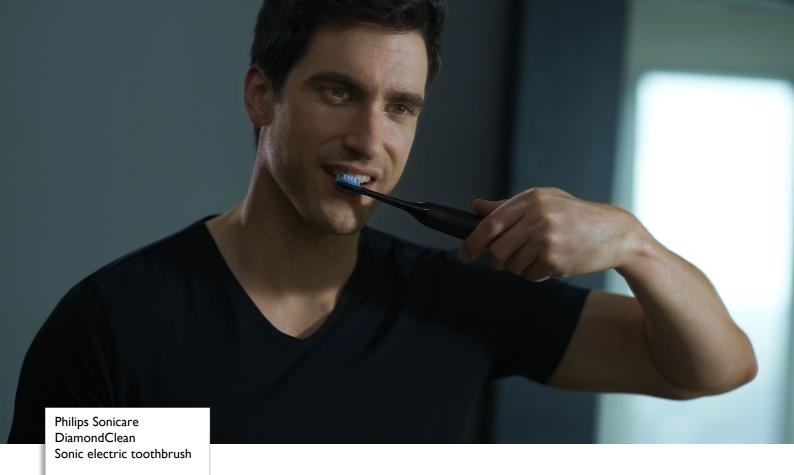

# Whiter, healthier teeth for life

Best Philips Sonicare whitening sonic toothbrush

Philips Sonicare's best whitening in our most elegant sonic electric toothbrush. Switch to Philips Sonicare.

#### Proven to improve oral health

- Removes up to 10x more plaque than a manual toothbrush
- Whitens teeth more than 2x better than a manual toothbrush
- Improves gum health in only two weeks

#### Provides a superior clean

- Follows the shape of your teeth and gums for a deeper clean
- DiamondClean toothbrush head for Sonicare's best whitening
- New Deep Clean: Effortlessly tackle trouble spots
- · Dynamic cleaning action for better oral health