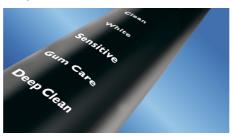

## 5 modes

2 brush heads Wireless charging pad with Deep Clean mode

#### Modes

- Clean: For exceptional everyday clean
- · White: Removes surface stains
- · Sensitive: Gentle teeth and gum cleaning
- Gum Care: Gently massages gums
- Deep Clean: For an invigorating deep clean